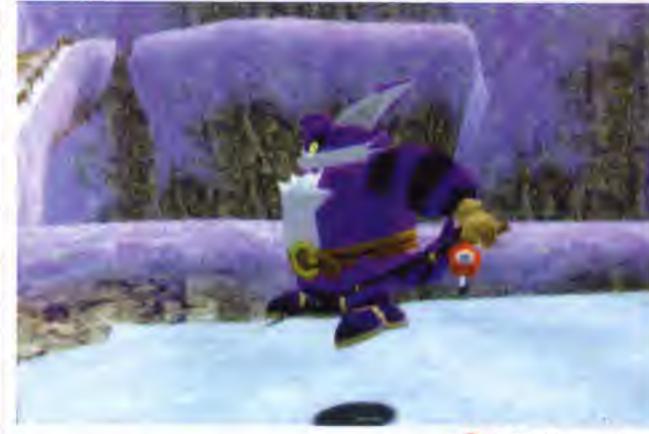

# CAN YOU SMELL WHAT ZAROK IS COOKING?

If you've been playing games for longer than a few years you'll be familiar with ropey plots to get a game in motion. MediEvil features that old staple of an evil sorcerer called Zarok who wants to take over the world, and he's brought back the dead to serve his plan. Guess who you play? The hero! In this game his name's Sir Dan Fortesque, an age old hero. He's been brought back from the grave too. The task ahead is 30 levels long, featuring many enemies to defeat, puzzles to solve and some rather nice music.

Remember, nothing remains hidden under the gaze of an angel

It's Jack Skellington. Oh no, it's Sir Dan. You can tell by the missing bottom jaw and one un-decomposed eyeball.

PREVIEW ONLY